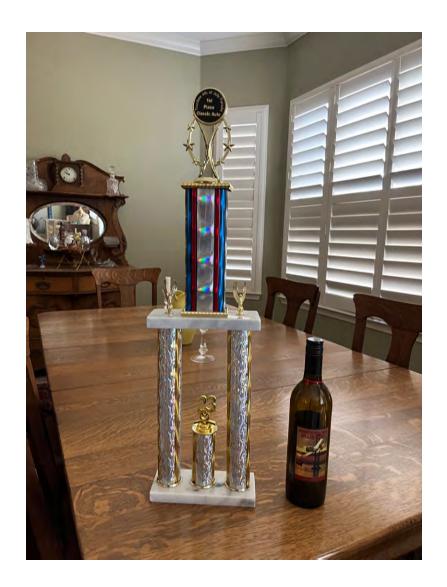

TRUCKEE: July 4th annual parade: We had 14 of us from Reno to join 52 other entrants in the Truckee parade. It was nice to have two classic Mustangs, Bornstein's and Cribben's cars, along with the Shelbys. The Truckee parade has a massive amount of viewers, actually more each year. It has to be one of the most fun activities we participate in throughout the year. OH, BEFORE I FORGET, Reno Mustang Car Club won a First Place trophy for our participation!

### **CONGRATULATIONS!**

Reno Mustang Car Club wins first place in the Truckee 4th of July Parade!

It's a BIG trophy!

Thanks to all who participated!