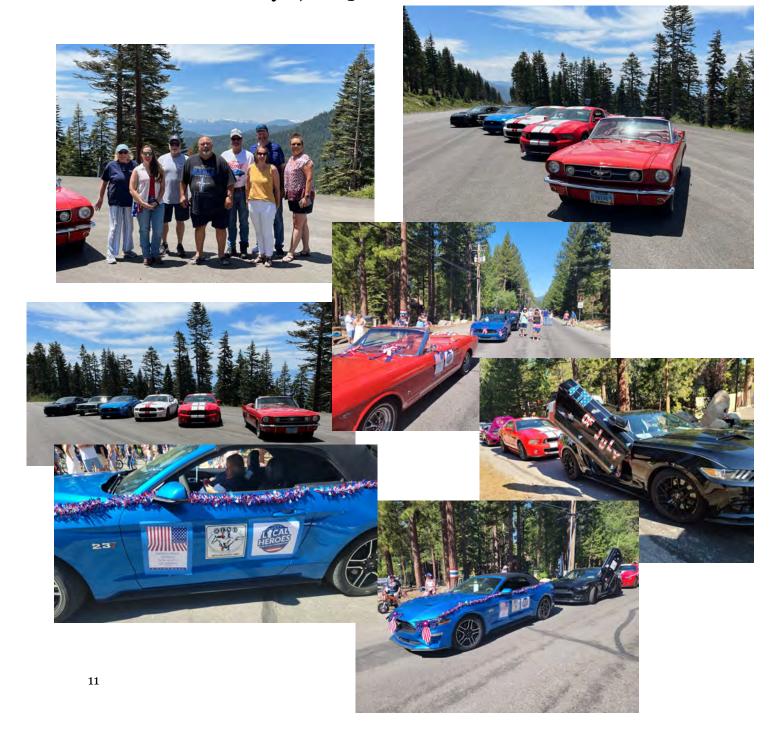

INCLINE VILLAGE: July 2nd Parade celebrating the 4th! We had 7 Mustangs and 1 Lamborghini, driven by the owner, Dave Ramsey, for the parade. Betty and I had the honor of leading with "Mac," a veteran and local hero who has resided in Incline for over 40 years. After the short and fun parade, we went to Rookies Restaurant for lunch.

TRUCKEE: July 4th annual parade: We had 14 of us from Reno to join 52 other entrants in the Truckee parade. It was nice to have two classic Mustangs, Bornstein's and Cribben's cars, along with the Shelbys. The Truckee parade has a massive amount of viewers, actually more each year. It has to be one of the most fun activities we participate in throughout the year. OH, BEFORE I FORGET, Reno Mustang Car Club won a First Place trophy for our participation!

### **CONGRATULATIONS!**

Reno Mustang Car Club wins first place in the Truckee 4th of July Parade!

It's a BIG trophy!

Thanks to all who participated!

### Member Photos

oh snap

Incline Village Parade July 2, 2023

### Member Photos 6

oh snap

Truckee Parade July 4, 2023