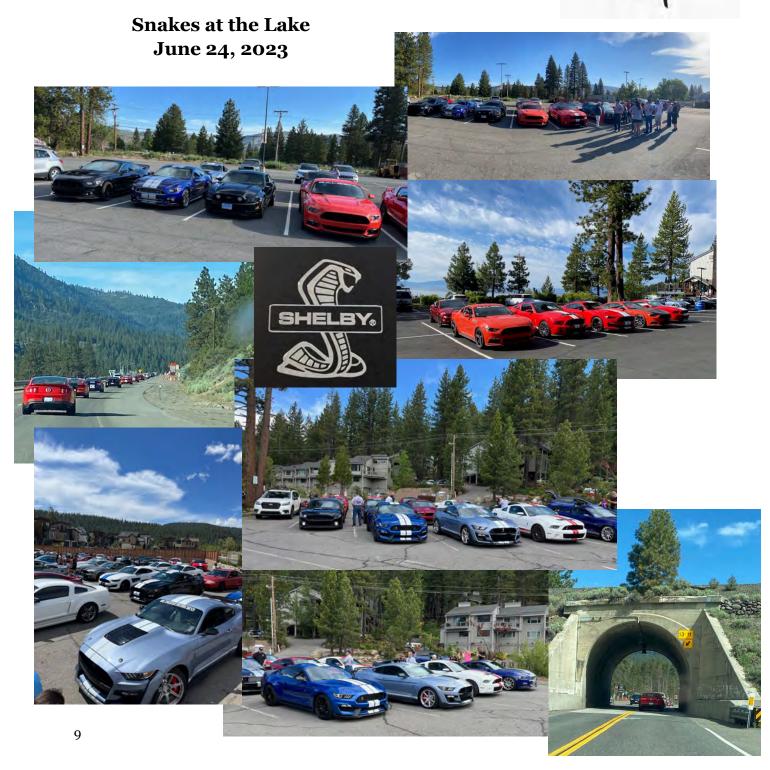

the Mustang was featured as an item for contestants to bid on following an announcement the evening before and an advertisement in *TV Guide*. The Mustang was also listed as potential prizes on the other mentioned game shows, which aired on the NBC network.

Member
submissions of
articles and
photographs for
the newsletter
are always
welcome! Your
car could be
"Mustang of the
Month!"

Email submissions to Newsletter Editor Sharon

The newsletter is published every other month and distributed to members by email. It is also available on our website,

renomustangcar <u>club.com</u>

Quiz and answers excerpted from Ford Mustang Trivia & Fun Facts by Dean Harris, ©2021



# Member Photos shab

Middlegate Cruise May 21, 2023



## Member Photos **Aces Game**



### Member Photos 1 4

oh snap



### Member Photos



Snakes at the Lake June 24, 2023







### Member Photos

oh snap

Incline Village Parade July 2, 2023



### Member Photos 6

oh snap

Truckee Parade July 4, 2023



















### RMCC ORDER FORM FOR SHIRTS AND BALL CAP

All ORDERS are cash or check only. Checks made out to RMCC. Payment due at time of delivery.

| Name:                                                                                                                                                                                        |                                                                | -             |                    |           |
|--------------------------------------------------------------------------------------------------------------------------------------------------