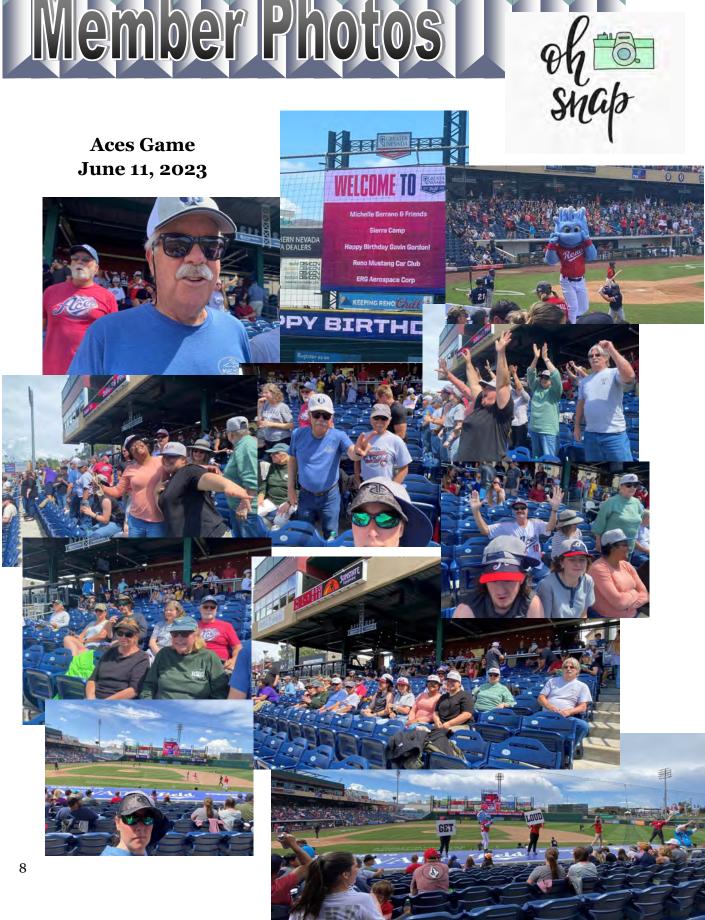

## Member Photos **Aces Game**

RENO: For all that attended the May Aces game, it was a load of fun. Exciting game until the end, even though the Aces suffered a one run loss. Thanks to Misty for reserving those ticket specials for \$20